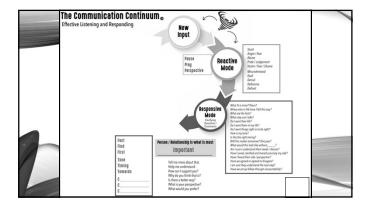

## IMPLEMENTATION STRATEGIES

- Handouts on KathrineLee.com can you fill in?
- Be Present
- Pause, Pray, Get Perspective
- Breathe 3 is Key for Your Biology
- Listen for Tone; Acknowledge & Correct
- Ask Instead of Assume
- Inquire Instead of Accuse
- Listen Twice as Much as You Speak