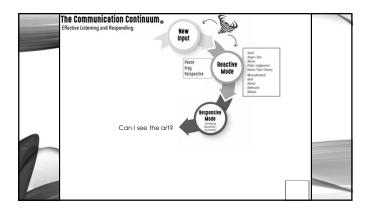

## IMPLEMENTATION STRATEGIES

- Handouts on KathrineLee.com can you fill in?
- Be Present
- Pause, Pray, Get Perspective
- Breathe 3 is Key for Your Biology
- Listen for Tone; Acknowledge & Correct
- Ask Instead of Assume
- Inquire Instead of Accuse
- Listen Twice as Much as You Speak