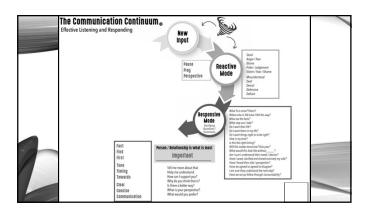

## IMPLEMENTATION STRATEGIES

- Handouts on KathrineLee.com can you fill in?
- Be Present
- Pause, Pray, Get Perspective
- Breathe 3 is Key for Your Biology
- Listen for Tone; Acknowledge & Correct
- Ask Instead of Assume
- Inquire Instead of Accuse
- Listen Twice as Much as You Speak