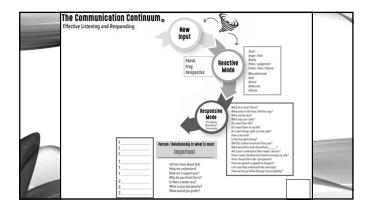

## IMPLEMENTATION STRATEGIES

- Handouts on KathrineLee.com can you fill in?
- Be Present
- Pause, Pray, Get Perspective
- Breathe 3 is Key for Your Biology
- Listen for Tone; Acknowledge & Correct
- Ask Instead of Assume
- Inquire Instead of Accuse
- Listen Twice as Much as You Speak