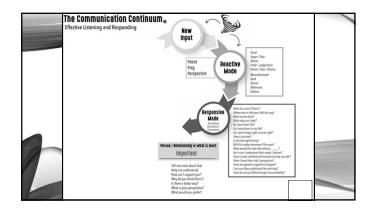

## IMPLEMENTATION STRATEGIES

- Handouts on KathrineLee.com can you fill in?
- Be Present
- Pause, Pray, Get Perspective
- Breathe 3 is Key for Your Biology
- Listen for Tone; Acknowledge & Correct
- Ask Instead of Assume
- Inquire Instead of Accuse
- Listen Twice as Much as You Speak