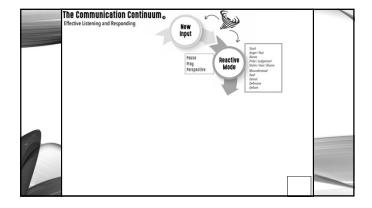

## IMPLEMENTATION STRATEGIES

- Handouts on KathrineLee.com can you fill in?
- Be Present
- Pause, Pray, Get Perspective
- Breathe 3 is Key for Your Biology
- Listen for Tone; Acknowledge & Correct
- Ask Instead of Assume
- Inquire Instead of Accuse
- Listen Twice as Much as You Speak