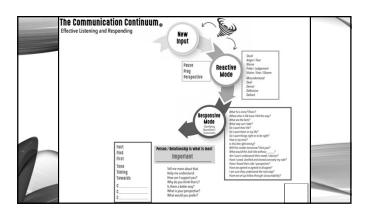

## IMPLEMENTATION STRATEGIES

- Handouts on KathrineLee.com can you fill in?
- Be Present
- Pause, Pray, Get Perspective
- Breathe 3 is Key for Your Biology
- Listen for Tone; Acknowledge & Correct
- Ask Instead of Assume
- Inquire Instead of Accuse
- Listen Twice as Much as You Speak