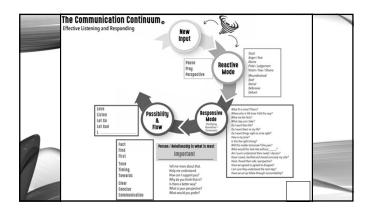

## IMPLEMENTATION STRATEGIES

- Handouts on KathrineLee.com can you fill in?
- Be Present
- Pause, Pray, Get Perspective
- Breathe 3 is Key for Your Biology
- Listen for Tone; Acknowledge & Correct
- Ask Instead of Assume
- Inquire Instead of Accuse
- Listen Twice as Much as You Speak