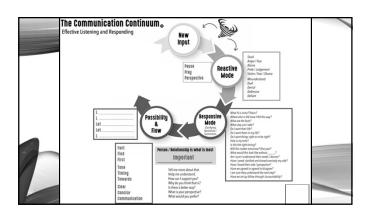

## IMPLEMENTATION STRATEGIES

- Handouts on KathrineLee.com can you fill in?
- Be Present
- Pause, Pray, Get Perspective
- Breathe 3 is Key for Your Biology
- Listen for Tone; Acknowledge & Correct
- Ask Instead of Assume
- Inquire Instead of Accuse
- Listen Twice as Much as You Speak