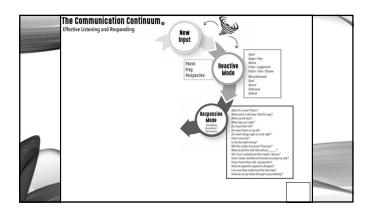

## IMPLEMENTATION STRATEGIES

- Handouts on KathrineLee.com can you fill in?
- Be Present
- Pause, Pray, Get Perspective
- Breathe 3 is Key for Your Biology
- Listen for Tone; Acknowledge & Correct
- Ask Instead of Assume
- Inquire Instead of Accuse
- Listen Twice as Much as You Speak