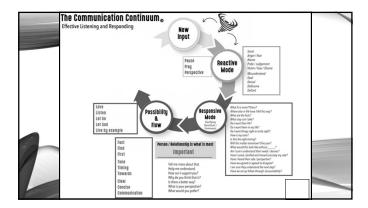

## IMPLEMENTATION STRATEGIES

- Handouts on KathrineLee.com can you fill in?
- Be Present
- Pause, Pray, Get Perspective
- Breathe 3 is Key for Your Biology
- Listen for Tone; Acknowledge & Correct
- Ask Instead of Assume
- Inquire Instead of Accuse
- Listen Twice as Much as You Speak