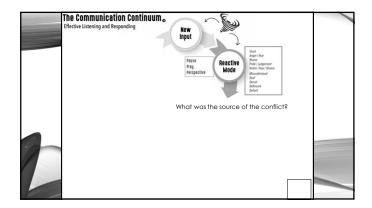

## IMPLEMENTATION STRATEGIES

- Handouts on KathrineLee.com can you fill in?
- Be Present
- Pause, Pray, Get Perspective
- Breathe 3 is Key for Your Biology
- Listen for Tone; Acknowledge & Correct
- Ask Instead of Assume
- Inquire Instead of Accuse
- Listen Twice as Much as You Speak