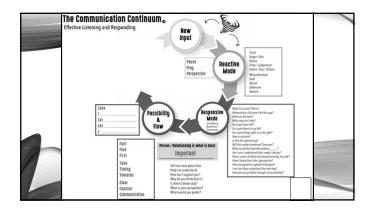

## IMPLEMENTATION STRATEGIES

- Handouts on KathrineLee.com can you fill in?
- Be Present
- Pause, Pray, Get Perspective
- Breathe 3 is Key for Your Biology
- Listen for Tone; Acknowledge & Correct
- Ask Instead of Assume
- Inquire Instead of Accuse
- Listen Twice as Much as You Speak