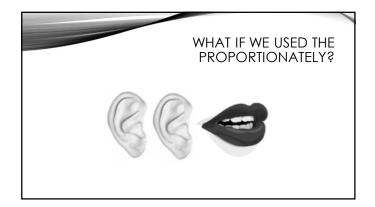

## IMPLEMENTATION STRATEGIES

- Handouts on KathrineLee.com can you fill in?
- Be Present
- Pause, Pray, Get Perspective
- Breathe 3 is Key for Your Biology
- Listen for Tone; Acknowledge & Correct
- Ask Instead of Assume
- Inquire Instead of Accuse
- Listen Twice as Much as You Speak