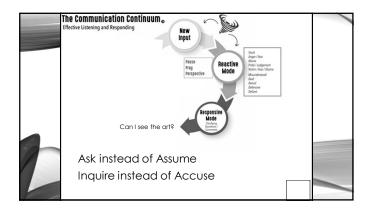

## IMPLEMENTATION STRATEGIES

- Handouts on KathrineLee.com can you fill in?
- Be Present
- Pause, Pray, Get Perspective
- Breathe 3 is Key for Your Biology
- Listen for Tone; Acknowledge & Correct
- Ask Instead of Assume
- Inquire Instead of Accuse
- Listen Twice as Much as You Speak