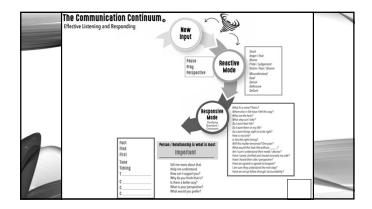

## IMPLEMENTATION STRATEGIES

- Handouts on KathrineLee.com can you fill in?
- Be Present
- Pause, Pray, Get Perspective
- Breathe 3 is Key for Your Biology
- Listen for Tone; Acknowledge & Correct
- Ask Instead of Assume
- Inquire Instead of Accuse
- Listen Twice as Much as You Speak