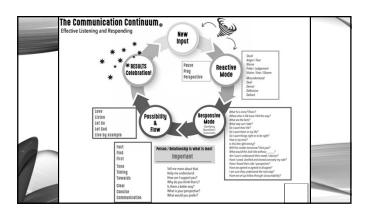

## IMPLEMENTATION STRATEGIES

- Handouts on KathrineLee.com can you fill in?
- Be Present
- Pause, Pray, Get Perspective
- Breathe 3 is Key for Your Biology
- Listen for Tone; Acknowledge & Correct
- Ask Instead of Assume
- Inquire Instead of Accuse
- Listen Twice as Much as You Speak