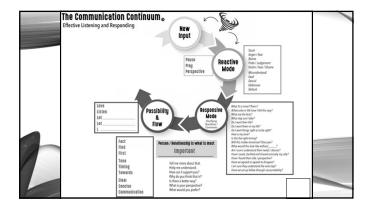

## IMPLEMENTATION STRATEGIES

- Handouts on KathrineLee.com can you fill in?
- Be Present
- Pause, Pray, Get Perspective
- Breathe 3 is Key for Your Biology
- Listen for Tone; Acknowledge & Correct
- Ask Instead of Assume
- Inquire Instead of Accuse
- Listen Twice as Much as You Speak